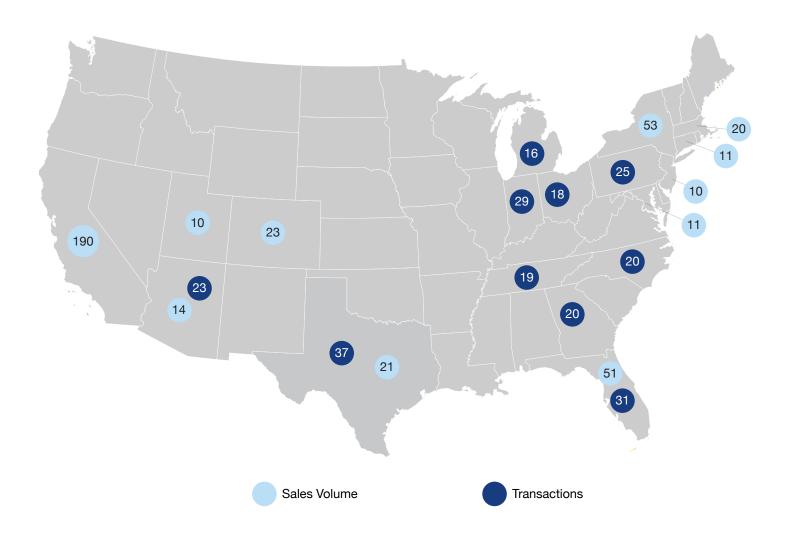

You and your fellow leaders closed 260,801 sides and more than \$150 billion in sales volume in 2020 — a new record for sales volume and sides and a significant increase year over year. Additionally, seven teams closed over \$1 billion in volume in 2020 — the first time this has happened.